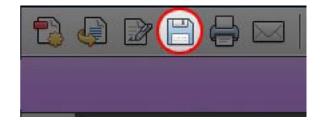

## How to fill out and save this form

- 1. Please make sure you have the most recent version of Acrobat Reader. You can do so by visiting: www.get.adobe.com/reader
- 2. In Acrobat Reader, fill out this form in it's entirety.
- Once complete you can save the form using the icon shaped like a disk drive.
   Save the file to your 'Documents' folder or desktop.